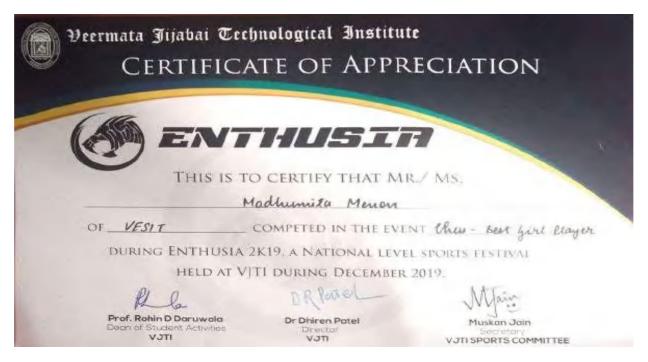

tify'em



### Institute of Technology

(Affiliated to University of Mumbai, Approved by AICTE & Recognized by Govt. of Maharashtra)









# This is to certify that Bivab Sahoo



from Vivekanand Education Society's Institute Of Technology, Mumbai has Successfully attended Leadership Talk With Dr. Nilesh N Oak, Expert (Indian Civilization & held on 30th May

Dr. Abhay Jere (Chief Innovation Officer- MHRD Innovation Cell, Govt. of India) Hosting Live session of Leadership Talk With Dr. Nilesh N Oak, Expert (Indian Civilization & History) by MHRD's Innovation Cell

Alley Jest

Dr. Abhay Jere

Chief Innovation Officer, MHRD's Innovation Cell



### Institute of Technology

(Affiliated to University of Mumbai, Approved by AICTE & Recognized by Govt. of Maharashtra)

Academic Year: 2019-20







### Institute of Technology

(Affiliated to University of Mumbai, Approved by AICTE & Recognized by Govt. of Maharashtra)



K.J. Somaiya College of Engineering, Vidyavihar, Mumbai-77 (Autonomous College Affiliated to University of Mumbal)







#### CERTIFICATE OF

# EXCELLENCE

| This is to certify that Mr/Ms. | andhika Dangi         |
|--------------------------------|-----------------------|
| has secured 1st position       | position in           |
| Throwball Championshi          | at the national-level |
| sports festival Skream '20.    | •                     |

Advaith Mahesh

Prof. Atul Saraf SPORTS IN-CHARGE

Dr. Shubha Pandit PRINCIPAL



### Institute of Technology

(Affiliated to University of Mumbai, Approved by AICTE & Recognized by Govt. of Maharashtra)



K.J. Soma