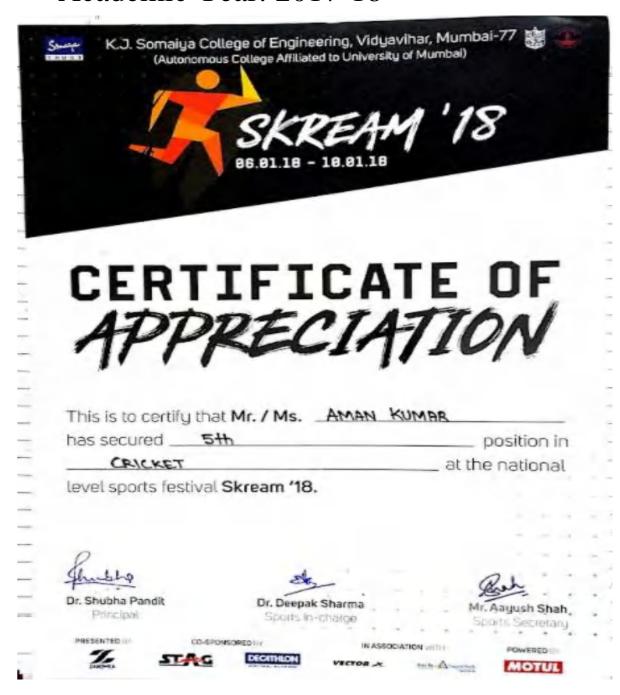

|



#### Institute of Technology

(Affiliated to University of Mumbai, Approved by AICTE & Recognized by Govt. of Maharashtra)





This is to certify that Mr/Ms. VANSHIKA DANG!
has participated in THROWBALL TOURNAMENT at Skream '19
as a student of VESIT, Claudrum.





Se Shubha

Dr. Shubha Pandit PRINCIPAL



#### Institute of Technology





#### Institute of Technology

(Affiliated to University of Mumbai, Approved by AICTE & Recognized by Govt. of Maharashtra)

Academic Year: 2017-18





#### Institute of Technology





### Institute of Technology

(Affiliated to University of Mumbai, Approved by AICTE & Recognized by Govt. of Maharashtra)



#### CERTIFICATE

(from the present Guru)

I certify that **Shri Vignesh Ramakrishnan** has been undergoing training under me in the field of playing Carnatic Classical music on the mandolin with me for a total period of 15 (fifteen) years.

I further certify that the applicant, **Shri Vignesh Ramakrishnan**, has the potential and the talent to pursue advanced training in the field applied for under the Scheme of grant of Scholarships to Young Artistes.

Signature of Guru

Mandolin Suresh Kumar

Dated: 26 November 2017





### Institute of Technology





#### Institute of Technology

(Affiliated to University of Mumbai, Approve