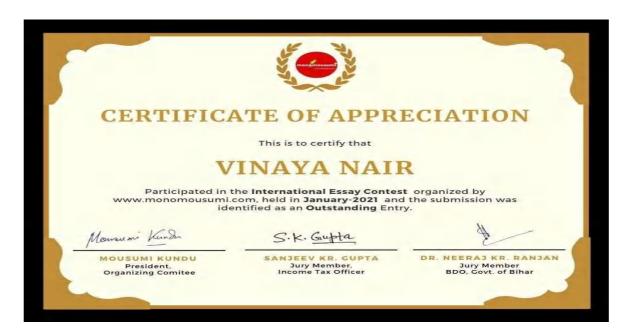

n and Activities

5.3.1 Number of awards/medals for outstanding performance in sports/cultural activities at university/state/national / international level during the last five years.

#### **INDEX**

| Sr. No. | Contents                               | Page No. |
|---------|----------------------------------------|----------|
| 1       | Certificates for Academic year 2020-21 | 1 - 15   |
| 2       | Certificates for Academic year 2019-20 | 16 - 26  |
| 3       | Certificates for Academic year 2018-19 | 27 - 39  |
| 4       | Certificates for Academic year 2017-18 | 40 - 43  |
| 5       | Certificates for Academic year 2016-17 | 44 - 54  |



### Institute of Technology

(Affiliated to University of Mumbai, Approved by AICTE & Recognized by Govt. of Maharashtra)

Academic Year: 2020-21







### Institute of Technology

(Affiliated to University of Mumbai, Approved by AICTE & Recognized by Govt. of Maharashtra)







#### NATIONAL ENGINEERING COLLEGE

( An Autonomous Instituiton, Affiliated to Anna University , Chennai ) K.R.Nagar ,Kovilpatti 628 503

#### CERTIFICATE OF MERIT

This is to Certify that

Mr.PRADEEP THORAT,

Vivekanand Education Society's Institute of Technology, Mumbai

has secured the Second Prize in Elocution competition on "NATIONAL VOTER'S

DAY" celebration held on 25.01.2021. (ரியவ்கு முற

L.Ranjith Kumar

STUDENT COORDINATOR

J.Thamba

NSS PROGRAMME OFFICER

Dr.K.Kalidasa Murugavel



CERTIFICATE NO DSW823 PLEASE CONSIDER ENVIRONMENT BEFORE PRINTING THIS FILE.



### Institute of Technology







### Institute of Technology







### Institute of