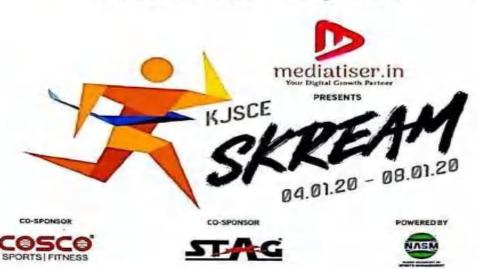

# EXCELLENCE

| This is to certify that Mr/Ms. | andhika Dangi         |
|--------------------------------|-----------------------|
| has secured 1st position       | position in           |
| Throwball Championshi          | at the national-level |
| sports festival Skream '20.    | •                     |

Advaith Mahesh

Prof. Atul Saraf SPORTS IN-CHARGE

Dr. Shubha Pandit PRINCIPAL