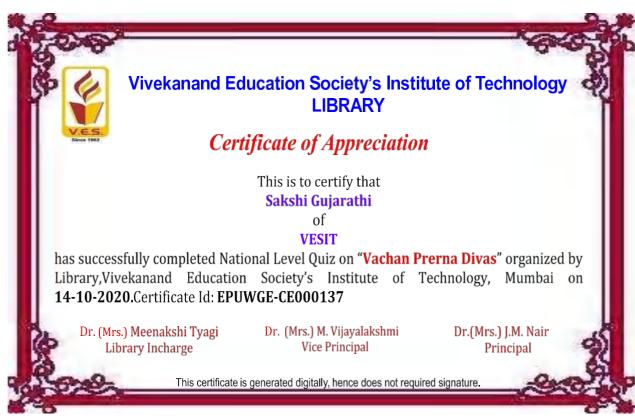

#### Certificate of Appreciation

This is to certify that Sakshi Gujarathi of VESIT

has successfully completed National Level Quiz on "Samvidhan Divas" organized by Library, Vivekanand Education Society's Institute of Technology, Mumbai on **27-11-2020.** Certificate Id: MGWVH4-CE000449

Dr. (Mrs.) Meenakshi Tyagi Library Incharge Dr. (Mrs.) M. Vijayalakshmi Vice Principal Dr.(Mrs.) J.M. Nair Principal

This certificate is generated digitally, hence does not required

Made for free with Certify'em