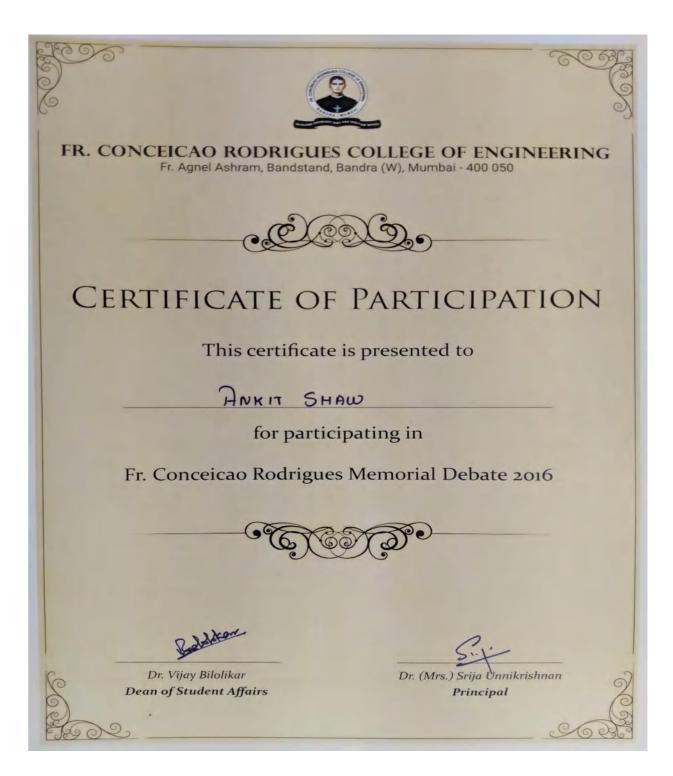

#### Institute of Technology

(Affiliated to University of Mumbai, Approved by AICTE & Recognized by Govt. of Maharashtra)

Academic Year: 2017-18