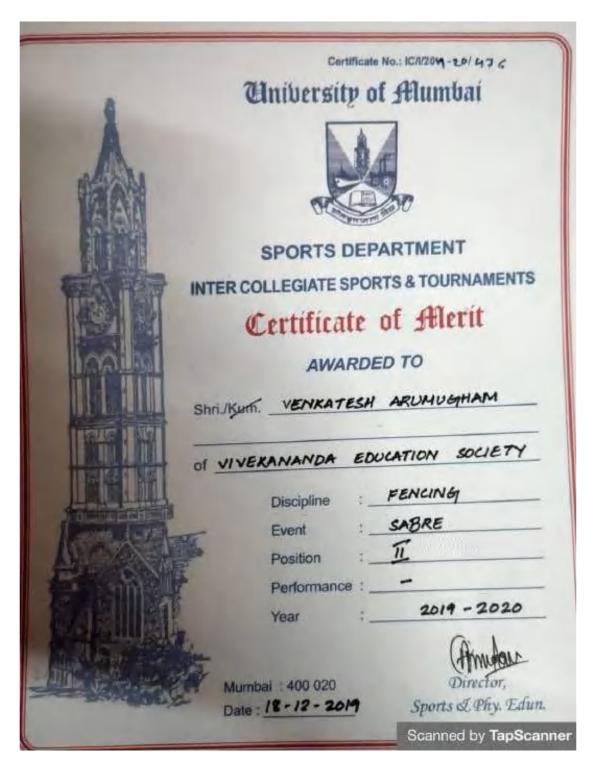

| •                     |

Advaith Mahesh

Prof. Atul Saraf SPORTS IN-CHARGE

Dr. Shubha Pandit PRINCIPAL



### Institute of Technology

(Affiliated to University of Mumbai, Approved by AICTE & Recognized by Govt. of Maharashtra)



K.J. Somaiya College of Engineering, Vidyavihar, Mumbai-77 (Autonomous College Affiliated to University of Mumbai)





COSCO SPORTS FITNESS





**CERTIFICATE OF** 

# APPRECIATION

| This is to certify that Mr/Ms | rshika Dangi  |
|-------------------------------|---------------|
| has participated in           | at Skream'20. |
| as participant                |               |

Advaith Mahesh

Prof. Atul Saraf SPORTS IN-CHARGE Dr. Shubha Pandit PRINCIPAL



### Institute of Technology







### Institute of Technology







### Institute of Technology





### Institute of Technology

| Reliance   YOUTH<br>Foundation   SPORTS |                                      |                | P Retian  |
|-----------------------------------------|--------------------------------------|----------------|-----------|
| Certi                                   | ficate of Ach                        | ievement       |           |
| 1                                       | This certificate is prese            | ented to       |           |
| NAMEI                                   | NICOUMASIN AS                        | SHAIKH         |           |
| from V.E.S                              | INSTITUTE                            |                | for       |
| coming Third inlos                      | in the C                             | DUESE GIRLS