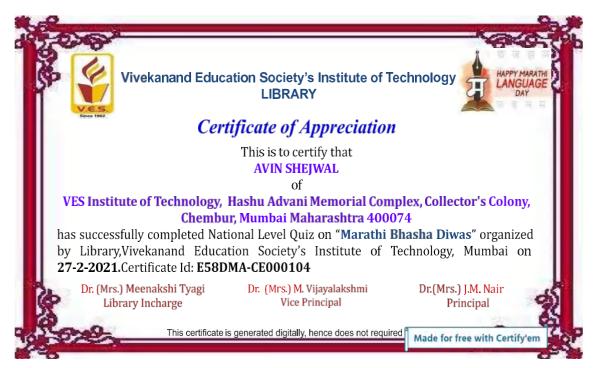

## Vivekanand Education Society's Institute of Technology LIBRARY

This is to certify that Nixit Kothari

of

Vivekananda education Society's Institute of technology, Mumbai

has successfully completed National Level Quiz on "Matribhasha Diwas" organized by Library, Vivekanand Education Society's Institute of Technology, Mumbai on 20-2-2021. Certificate Id: DIGWO8-CE000048

Dr. (Mrs.) Meenakshi Tyagi Library Incharge Dr. (Mrs.) M. Vijayalakshmi Vice Principal Dr.(Mrs.) J.M. Nair Principal

This certificate is generated digitally, hence does not required

Made for free with Certify'em