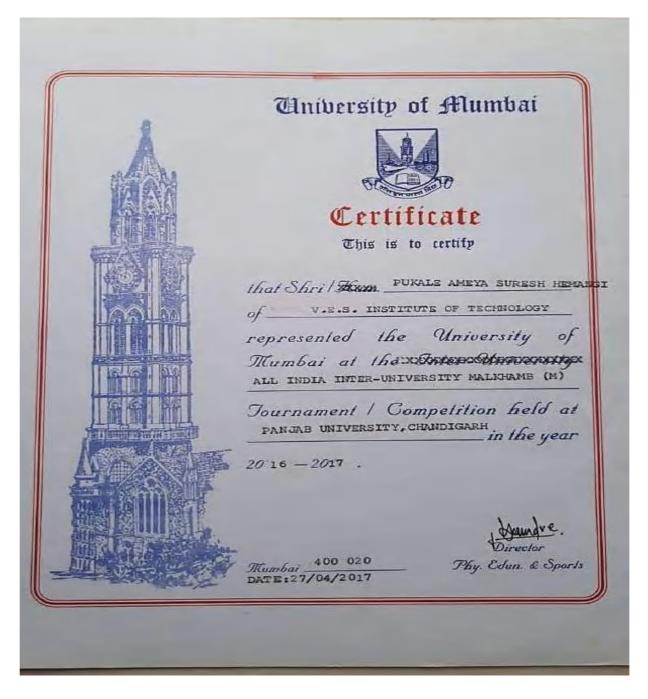

#### Institute of Technology

(Affiliated to University of Mumbai, Approved by AICTE & Recognized by Govt. of Maharashtra)

Academic Year: 2016-17