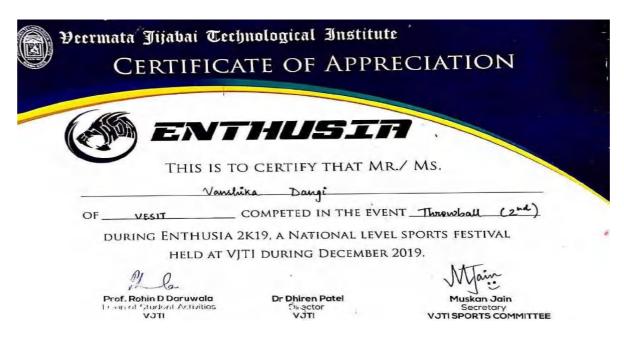

shi          | at the national-level |
| sports festival Skream '20.    | •                     |

Advaith Mahesh

Prof. Atul Saraf SPORTS IN-CHARGE

Dr. Shubha Pandit PRINCIPAL



### Institute of Technology

(Affiliated to University of Mumbai, Approved by AICTE & Recognized by Govt. of Maharashtra)



K.J. Somaiya College of Engineering, Vidyavihar, Mumbai-77 (Autonomous College Affiliated to University of Mumbai)





COSCO SPORTS FITNESS





**CERTIFICATE OF** 

# APPRECIATION

| This is to certify that Mr/Ms | rshika Dangi  |
|-------------------------------|---------------|
| has participated in           | at Skream'20. |
| as participant                |               |

Advaith Mahesh

Prof. Atul Saraf SPORTS IN-CHARGE Dr. Shubha Pandit PRINCIPAL



### Institute of Technology







### Institute of Technology







### Institute of Technology





### Institute of Technology

| Reliance   YOUTH<br>Foundation   SPORTS |                                      |                | P Retian  |
|-----------------------------------------|--------------------------------------|----------------|-----------|
| Certi                                   | ficate of Ach                        | ievement       |           |
| 1                                       | This certificate is prese            | ented to       |           |
| NAMEI                                   | NICOUMASIN AS                        | SHAIKH         |           |
| from V.E.S                              | INSTITUTE                            |                | for       |
| coming Third inlos