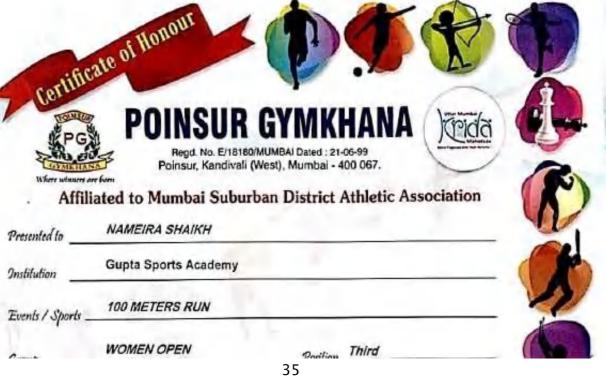

### Institute of Technology

| Alumbai Suburban District Athletic Association 000133 (Affiliated to Maharashtra Athletic Association)                              |
|-------------------------------------------------------------------------------------------------------------------------------------|
| CERTIFICATE OF MERIT    Name in a Shaith Participated in MUMBAI SUBURBAN DISTRICT                                                   |
| in under under Cirls 100 M                                                                                                          |
| performance 14.7 Sec Date: 11th Aug 2018  Dated: 11th & 12th August 2018  Venue: Sports Authority Of India Ground, Kandivali (East) |
| DR. AKHTAR RIZVI FOUNDATION  PRESIDENT  STRIDERS FOUNDATION  ARTHUR VERNANDES SECRETARY                                             |