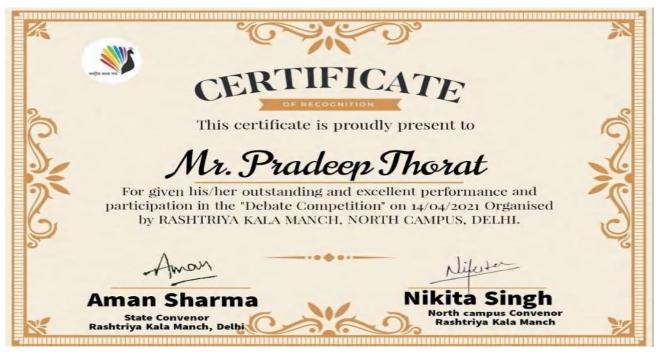

stitute of Technology

(Affiliated to University of Mumbai, Approved by AICTE & Recognized by Govt. of Maharashtra)







#### NATIONAL ENGINEERING COLLEGE

( An Autonomous Instituiton, Affiliated to Anna University , Chennai ) K.R.Nagar ,Kovilpatti 628 503

#### CERTIFICATE OF MERIT

This is to Certify that

Mr.PRADEEP THORAT,

Vivekanand Education Society's Institute of Technology, Mumbai

has secured the Second Prize in Elocution competition on "NATIONAL VOTER'S

DAY" celebration held on 25.01.2021. (ரியவ்கு முற

L.Ranjith Kumar

STUDENT COORDINATOR

J.Thamba

NSS PROGRAMME OFFICER

Dr.K.Kalidasa Murugavel



CERTIFICATE NO DSW823 PLEASE CONSIDER ENVIRONMENT BEFORE PRINTING THIS FILE.



### Institute of Technology







### Institute of Technology







### Institute of Technology







### Institute of Technology







### Institute of Technology







### Institute of Technology







### Institute of Technology







### Institute of Technology

(Affiliated to University of Mumbai, Approved by AICTE & Recognized by Govt. of Maharashtra)



### Vivekanand Education Society's Institute of Technology



#### Certificate of Appreciation

This is to certify that Sakshi Gujarathi of VESIT

has successfully completed National Level Quiz on "Samvidhan Divas" organized by Library, Vivekanand Education Society's Institute of Technology, Mumbai on **27-11-2020.** Certificate Id: MGWVH4-CE000449

Dr. (Mrs.) Meenakshi Tyagi Library Incharge Dr. (Mrs.) M. Vijayalakshmi Vice Principal Dr.(Mrs.) J.M. Nair Principal

This certificate is generated digitally, hence does not req