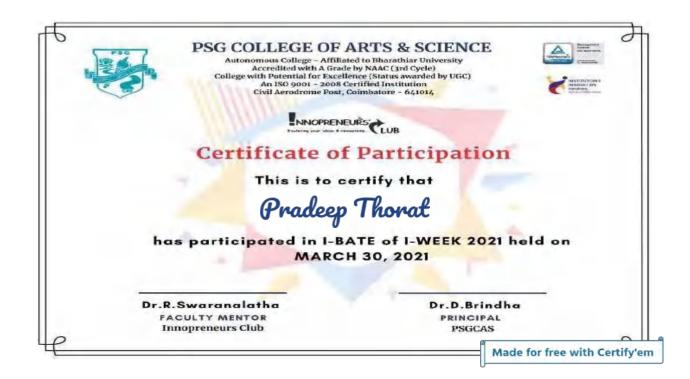

itute of Technology

(Affiliated to University of Mumbai, Approved by AICTE & Recognized by Govt. of Maharashtra)







#### NATIONAL ENGINEERING COLLEGE

( An Autonomous Instituiton, Affiliated to Anna University , Chennai ) K.R.Nagar ,Kovilpatti 628 503

#### CERTIFICATE OF MERIT

This is to Certify that

Mr.PRADEEP THORAT,

Vivekanand Education Society's Institute of Technology, Mumbai

has secured the Second Prize in Elocution competition on "NATIONAL VOTER'S

DAY" celebration held on 25.01.2021. (ரியவ்கு முற

L.Ranjith Kumar

STUDENT COORDINATOR

J.Thamba

NSS PROGRAMME OFFICER

Dr.K.Kalidasa Murugavel



CERTIFICATE NO DSW823 PLEASE CONSIDER ENVIRONMENT BEFORE PRINTING THIS FILE.



### Institute of Technology







### Institute of Technology







### Institute of Technology







### Institute of Technology







### Institute of Technology







### Institute of Technology







### Institute of Technology







### Institute of Technology

(Affiliated to University of Mumbai, Approved by AICTE & Recognized by Govt. of Maharashtra)



### Vivekanand Education Society's Institute of Technology



#### Certificate of Appreciation

This is to certify that Sakshi Gujarathi of VESIT

has successfully completed National Level Quiz on "Samvidhan Divas" organized by Library, Vivekanand Education Society's Institute of Technology, Mumbai on **27-11-2020.** Certificate Id: MGWVH4-CE000449

Dr. (Mrs.) Meenakshi Tyagi Library Incharge Dr. (Mrs.) M. Vijayalakshmi Vice Principal Dr.(Mrs.) J.M. Nair Principal

This certificate is generated digitally, hence does not requi