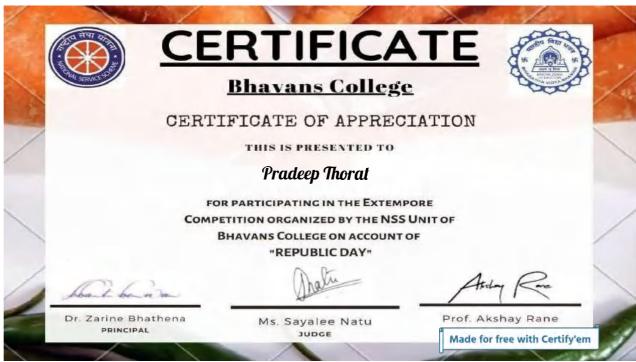

cademic Year: 2020-21







### Institute of Technology

(Affiliated to University of Mumbai, Approved by AICTE & Recognized by Govt. of Maharashtra)







#### NATIONAL ENGINEERING COLLEGE

( An Autonomous Instituiton, Affiliated to Anna University , Chennai ) K.R.Nagar ,Kovilpatti 628 503

#### CERTIFICATE OF MERIT

This is to Certify that

Mr.PRADEEP THORAT,

Vivekanand Education Society's Institute of Technology, Mumbai

has secured the Second Prize in Elocution competition on "NATIONAL VOTER'S

DAY" celebration held on 25.01.2021. (ரியவ்கு முற

L.Ranjith Kumar

STUDENT COORDINATOR

J.Thamba

NSS PROGRAMME OFFICER

Dr.K.Kalidasa Murugavel



CERTIFICATE NO DSW823 PLEASE CONSIDER ENVIRONMENT BEFORE PRINTING THIS FILE.



### Institute of Technology







### Institute of Technology







### Institute of Technology







### Institute of Technology







### Institute of Technology







### Institute of Technology







### Institute of Technology







### Institute of Technology

(Affiliated to University of Mumbai, Approved by AICTE & Recognized by Govt. of Maharashtra)



### Vivekanand Education Society's Institute of Technology



#### Certificate of Appreciation

This is to certify that Sakshi Gujarathi of VESIT

has successfully completed National Level Quiz on "Samvidhan Divas" organized by Library, Vivekanand Education Society's Institute of Technology, Mumbai on **27-11-2020.** Certificate Id: MGWVH4-CE000449

Dr. (Mrs.) Meenakshi Tyagi Library Incharge Dr. (Mrs.) M. Vijayalakshmi Vice Principal Dr.(Mrs.) J.M. Nair Principal

This certificate is gene