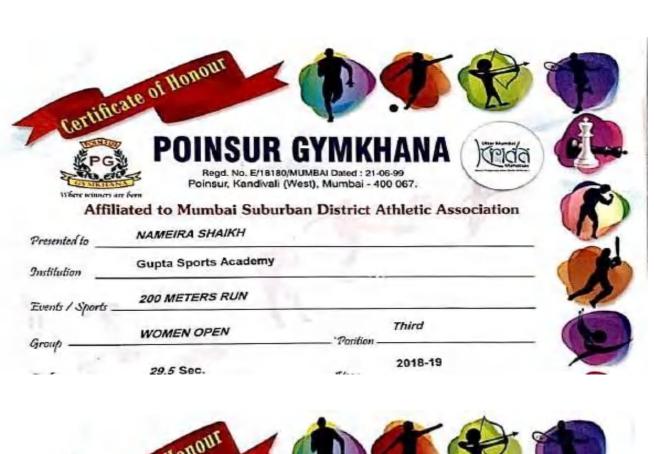

### Institute of Technology

| Alumbai Suburban District Athletic Association 000133 (Affiliated to Maharashtra Athletic Association)                              |
|-------------------------------------------------------------------------------------------------------------------------------------|
| CERTIFICATE OF MERIT    Name in a Shaith Participated in MUMBAI SUBURBAN DISTRICT                                                   |
| in under under Cirls 100 M                                                                                                          |
| performance 14.7 Sec Date: 11th Aug 2018  Dated: 11th & 12th August 2018  Venue: Sports Authority Of India Ground, Kandivali (East) |
| DR. AKHTAR RIZVI FOUNDATION  PRESIDENT  STRIDERS FOUNDATION  ARTHUR VERNANDES SECRETARY                                             |