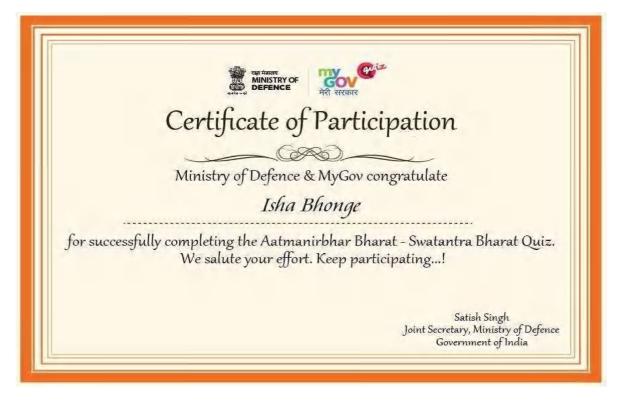

i          | at the national-level |
| sports festival Skream '20.    | •                     |

Advaith Mahesh

Prof. Atul Saraf SPORTS IN-CHARGE

Dr. Shubha Pandit PRINCIPAL



### Institute of Technology

(Affiliated to University of Mumbai, Approved by AICTE & Recognized by Govt. of Maharashtra)



K.J. Somaiya College of Engineering, Vidyavihar, Mumbai-77 (Autonomous College Affiliated to University of Mumbai)





COSCO SPORTS FITNESS





**CERTIFICATE OF** 

# APPRECIATION

| This is to certify that Mr/Ms | rshika Dangi  |
|-------------------------------|---------------|
| has participated in           | at Skream'20. |
| as participant                |               |

Advaith Mahesh

Prof. Atul Saraf SPORTS IN-CHARGE Dr. Shubha Pandit PRINCIPAL



### Institute of Technology







### Institute of Technology







### Institute of Technology





### Institute of Technology

| Reliance   YOUTH<br>Foundation   SPORTS |                                      |                | P Retian  |
|-----------------------------------------|--------------------------------------|----------------|-----------|
| Certi                                   | ficate of Ach                        | ievement       |           |
| 1                                       | This certificate is prese            | ented to       |           |
| NAMEI                                   | NICOUMASIN AS                        | SHAIKH         |           |
| from V.E.S                              | INSTITUTE                            |                | for       |
| coming Third inlos