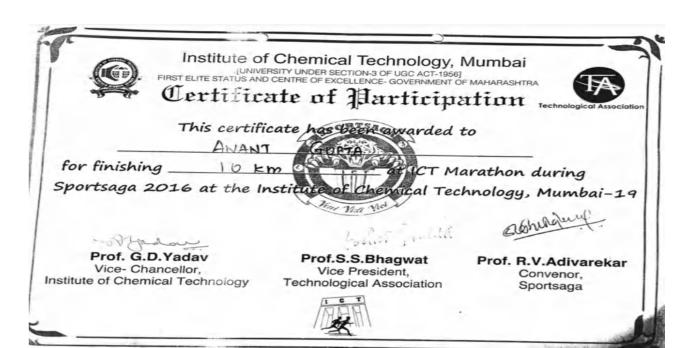

#### Institute of Technology

(Affiliated to University of Mumbai, Approved by AICTE & Recognized by Govt. of Maharashtra)

Academic Year: 2016-17