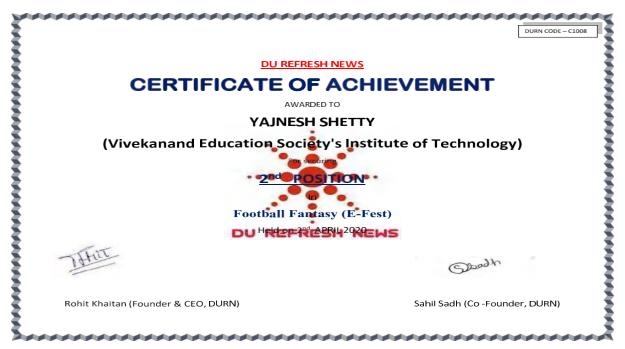

|
| sports festival Skream '20.    | •                     |

Advaith Mahesh

Prof. Atul Saraf SPORTS IN-CHARGE

Dr. Shubha Pandit PRINCIPAL



### Institute of Technology

(Affiliated to University of Mumbai, Approved by AICTE & Recognized by Govt. of Maharashtra)



K.J. Somaiya College of Engineering, Vidyavihar, Mumbai-77 (Autonomous College Affiliated to University of Mumbai)





COSCO SPORTS FITNESS





**CERTIFICATE OF** 

# APPRECIATION

| This is to certify that Mr/Ms | rshika Dangi  |
|-------------------------------|---------------|
| has participated in           | at Skream'20. |
| as participant                |               |

Advaith Mahesh

Prof. Atul Saraf SPORTS IN-CHARGE Dr. Shubha Pandit PRINCIPAL



### Institute of Technology







### Institute of Technology







### Institute of Technology





### Institute of Technology

| Reliance   YOUTH<br>Foundation   SPORTS |                                      |                | P Retian  |
|-----------------------------------------|--------------------------------------|----------------|-----------|
| Certi                                   | ficate of Ach                        | ievement       |           |
| 1                                       | This certificate is prese            | ented to       |           |
| NAMEI                                   | NICOUMASIN AS                        | SHAIKH         |           |
| from V.E.S                              | INSTITUTE                            |                | for       |
| coming Third inlos                      | in the C