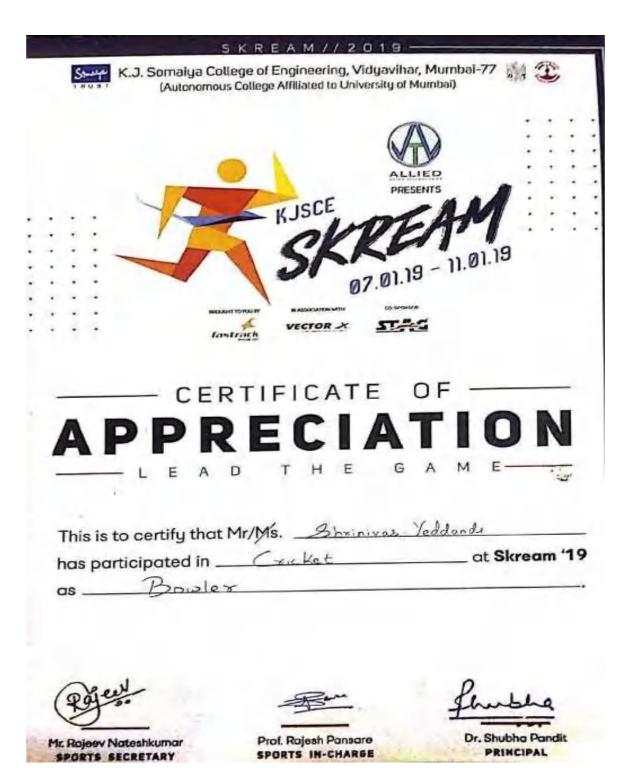

# APPRECIATION

| This is to certify that I | Mr/Ms. Jugal Karl | lon           |
|---------------------------|-------------------|---------------|
| has participated in _     | Football          | at Skream '19 |
| as Player                 |                   |               |

Mr. Rojeev Noteshkumar SPORTS SECRETARY

Prof. Rajesh Pansare SPORTS IN-CHARGE Dr. Shubha Pandit PRINCIPAL