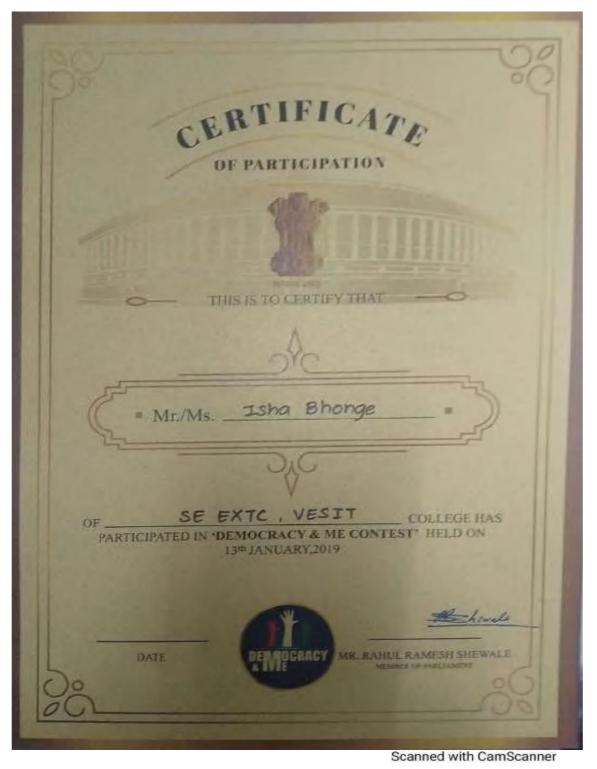

|



#### Institute of Technology

(Affiliated to University of Mumbai, Approved by AICTE & Recognized by Govt. of Maharashtra)





This is to certify that Mr/Ms. VANSHIKA DANG!
has participated in THROWBALL TOURNAMENT at Skream '19
as a student of VESIT, Claudrum.





Se Shubha

Dr. Shubha Pandit PRINCIPAL



#### Institute of Technology





#### Institute of Technology

(Affiliated to University of Mumbai, Approved by AICTE & Recognized by Govt. of Maharashtra)

Academic Year: 2017-18





#### Institute of Technology





### Institute of Technology

(Affiliated to University of Mumbai, Approved by AICTE & Recognized by Govt. of Maharashtra)



#### CERTIFICATE

(from the present Guru)

I certify that **Shri Vignesh Ramakrishnan** has been undergoing training under me in the field of playing Carnatic Classical music on the mandolin with me for a total period of 15 (fifteen) years.

I further certify that the applicant, **Shri Vignesh Ramakrishnan**, has the potential and the talent to pursue advanced training in the field applied for under the Scheme of grant of Scholarships to Young Artistes.

Signature of Guru

Mandoli