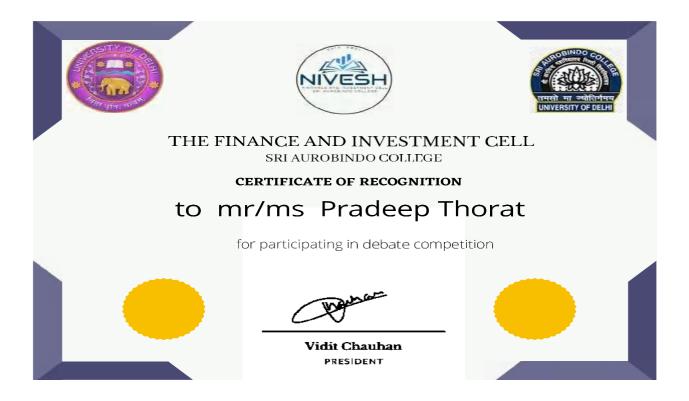

demic Year: 2020-21







### Institute of Technology

(Affiliated to University of Mumbai, Approved by AICTE & Recognized by Govt. of Maharashtra)







#### NATIONAL ENGINEERING COLLEGE

( An Autonomous Instituiton, Affiliated to Anna University , Chennai ) K.R.Nagar ,Kovilpatti 628 503

#### CERTIFICATE OF MERIT

This is to Certify that

Mr.PRADEEP THORAT,

Vivekanand Education Society's Institute of Technology, Mumbai

has secured the Second Prize in Elocution competition on "NATIONAL VOTER'S

DAY" celebration held on 25.01.2021. (ரியவ்கு முற

L.Ranjith Kumar

STUDENT COORDINATOR

J.Thamba

NSS PROGRAMME OFFICER

Dr.K.Kalidasa Murugavel



CERTIFICATE NO DSW823 PLEASE CONSIDER ENVIRONMENT BEFORE PRINTING THIS FILE.



### Institute of Technology







### Institute of Technology







### Institute of Technology







### Institute of Technology







### Institute of Technology







### Institute of Technology







### Institute of Technology







### Institute of Technology

(Affiliated to University of Mumbai, Approved by AICTE & Recognized by Govt. of Maharashtra)



### Vivekanand Education Society's Institute of Technology



#### Certificate of Appreciation

This is to certify that Sakshi Gujarathi of VESIT

has successfully completed National Level Quiz on "Samvidhan Divas" organized by Library, Vivekanand Education Society's Institute of Technology, Mumbai on **27-11-2020.** Certificate Id: MGWVH4-CE000449

Dr. (Mrs.) Meenakshi Tyagi Library Incharge Dr. (Mrs.) M. Vijayalakshmi Vice Principal Dr.(Mrs.) J.M. Nair Principal

This certificate is genera