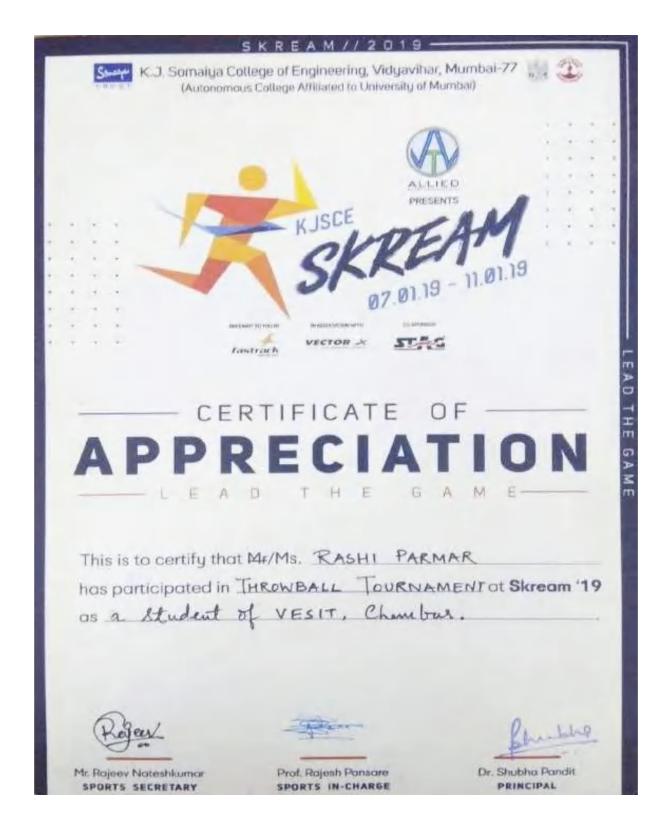

#### Institute of Technology

(Affiliated to University of Mumbai, Approved by AICTE & Recognized by Govt. of Maharashtra)

This is to certify that Mr/Ms. VANSHIKA DANG!
has participated in THROWBALL TOURNAMENT at Skream '19
as a student of VESIT, Claudrum.

Se Shubha

Dr. Shubha Pandit PRINCIPAL