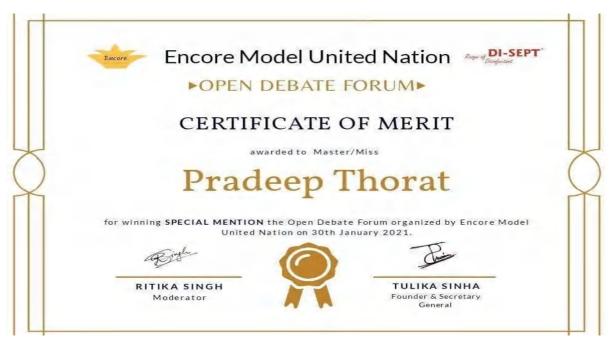

#### CERTIFICATE OF MERIT

This is to Certify that

Mr.PRADEEP THORAT,

Vivekanand Education Society's Institute of Technology, Mumbai

has secured the Second Prize in Elocution competition on "NATIONAL VOTER'S

DAY" celebration held on 25.01.2021. (ரியவ்கு முற

L.Ranjith Kumar

STUDENT COORDINATOR

J.Thamba

NSS PROGRAMME OFFICER

Dr.K.Kalidasa Murugavel

CERTIFICATE NO DSW823 PLEASE CONSIDER ENVIRONMENT BEFORE PRINTING THIS FILE.