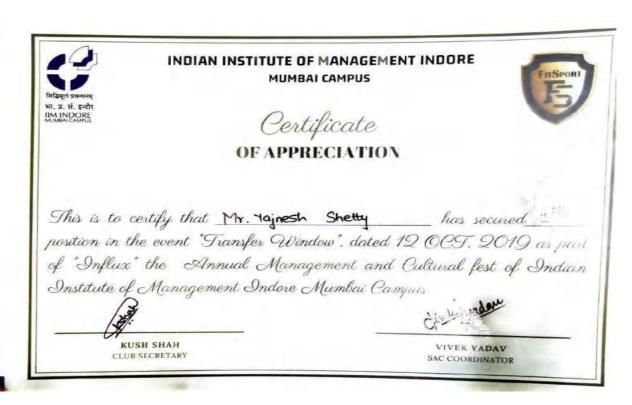

l |
| sports festival Skream '20.    | •                     |

Advaith Mahesh

Prof. Atul Saraf SPORTS IN-CHARGE

Dr. Shubha Pandit PRINCIPAL



### Institute of Technology

(Affiliated to University of Mumbai, Approved by AICTE & Recognized by Govt. of Maharashtra)



K.J. Somaiya College of Engineering, Vidyavihar, Mumbai-77 (Autonomous College Affiliated to University of Mumbai)





COSCO SPORTS FITNESS





**CERTIFICATE OF** 

# APPRECIATION

| This is to certify that Mr/Ms | rshika Dangi  |
|-------------------------------|---------------|
| has participated in           | at Skream'20. |
| as participant                |               |

Advaith Mahesh

Prof. Atul Saraf SPORTS IN-CHARGE Dr. Shubha Pandit PRINCIPAL



### Institute of Technology







### Institute of Technology







### Institute of Technology





### Institute of Technology

| Reliance   YOUTH<br>Foundation   SPORTS |                                      |                | P Retian  |
|-----------------------------------------|--------------------------------------|----------------|-----------|
| Certi                                   | ficate of Ach                        | ievement       |           |
| 1                                       | This certificate is prese            | ented to       |           |
| NAMEI                                   | NICOUMASIN AS                        | SHAIKH         |           |
| from V.E.S                              | INSTITUTE                            |                | for       |
| coming Third inlos                      | in the C