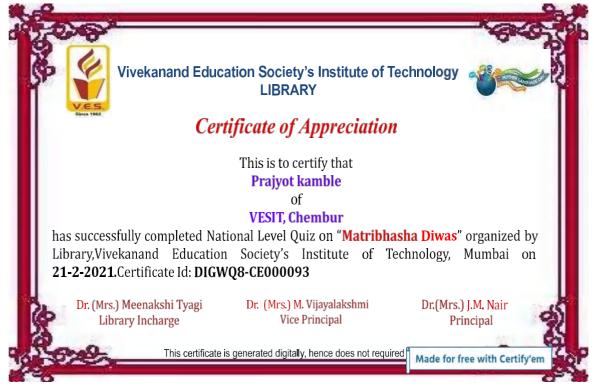

certificate is generated digitally, hence does not required

Made for free with Certify'em





### Institute of Technology

(Affiliated to University of Mumbai, Approved by AICTE & Recognized by Govt. of Maharashtra)





### Certificate

OF PARTICIPATION

This is to certify that Rajesh Muni of Vivekanand Education

Society's Institute Of Technology (VESIT), Mumbai has

participated in Round 1 of Blitz Trivia organised by Indian

Institute of Technology (IIT), Jammu



scan to verify





### Certificate

OF PARTICIPATION

This is to certify that Rajesh Muni of Vivekanand Education

Society's Institute Of Technology (VESIT), Mumbai has

participated in All About 2020 organised by Rajkiya Engineering

College (REC), Bijnor, Uttar Pradesh



scan to verify



### Institute of Technology







### Institute of Technology







### Institute of Technology

(Affiliated to University of Mumbai, Approved by AICTE & Recognized by Govt. of Maharashtra)

Seva Mandal Education Society's

#### DR. B. M. N. COLLEGE OF HOME SCIENCE (AUTONOMOUS)

NAAC Re-accredited 'A+' Grade with CGPA 3.69/4, UGC Status: College with Potential for Excellence, 'Best College Award 2016-17' adjudged by S.N.D.T. Women's University

Smt. Kamlaben Gambhirchan Shah Department of Computer Applications

Smt. Hiraben Manilal Nanavati Junior College of Home Science

Smt. Shardaben Champaklal Nanavati Institute of Polytechnic

Smt Parmeshwari Devi Gordhandas Garodia Educational Complex
338, R. A. Kidwai Road, Matunga (E), Mumbai – 400019, Tel: 2409 5792 Email: smesedu@gmail.com

#### CERTIFICATE OF APPRECIATION