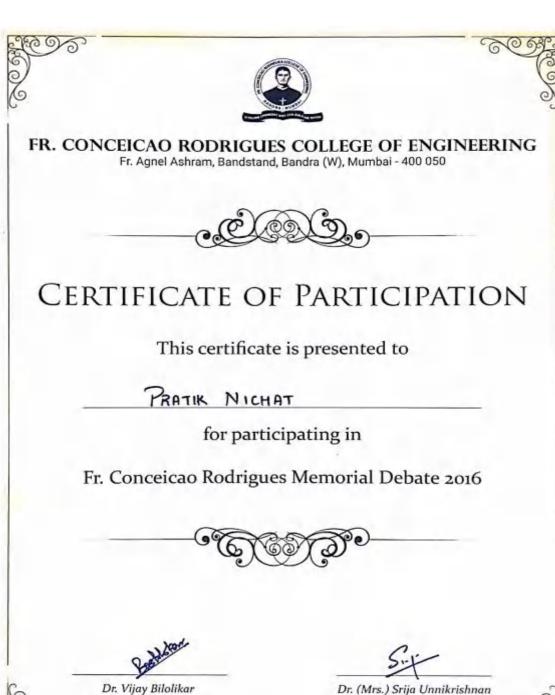

#### Institute of Technology

(Affiliated to University of Mumbai, Approved by AICTE & Recognized by Govt. of Maharashtra)

Academic Year: 2016-17