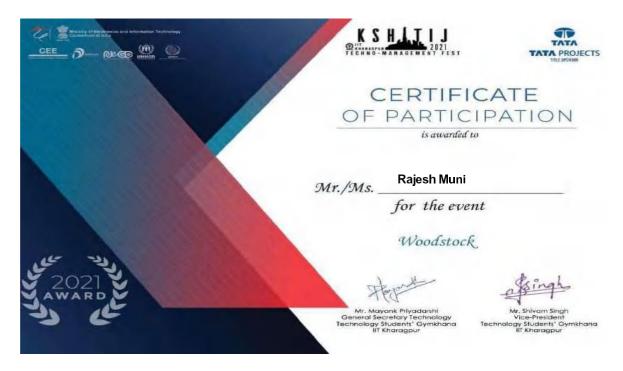

hence does not required

Made for free with Certify'em





### Institute of Technology

(Affiliated to University of Mumbai, Approved by AICTE & Recognized by Govt. of Maharashtra)





### Certificate

OF PARTICIPATION

This is to certify that Rajesh Muni of Vivekanand Education

Society's Institute Of Technology (VESIT), Mumbai has

participated in Round 1 of Blitz Trivia organised by Indian

Institute of Technology (IIT), Jammu



scan to verify





### Certificate

OF PARTICIPATION

This is to certify that Rajesh Muni of Vivekanand Education

Society's Institute Of Technology (VESIT), Mumbai has

participated in All About 2020 organised by Rajkiya Engineering

College (REC), Bijnor, Uttar Pradesh



scan to verify



### Institute of Technology







### Institute of Technology







### Institute of Technology

(Affiliated to University of Mumbai, Approved by AICTE & Recognized by Govt. of Maharashtra)

Seva Mandal Education Society's

#### DR. B. M. N. COLLEGE OF HOME SCIENCE (AUTONOMOUS)

NAAC Re-accredited 'A+' Grade with CGPA 3.69/4, UGC Status: College with Potential for Excellence, 'Best College Award 2016-17' adjudged by S.N.D.T. Women's University

Smt. Kamlaben Gambhirchan Shah Department of Computer Applications

Smt. Hiraben Manilal Nanavati Junior College of Home Science

Smt. Shardaben Champaklal Nanavati Institute of Polytechnic

Smt Parmeshwari Devi Gordhandas Garodia Educational Complex
338, R. A. Kidwai Road, Matunga (E), Mumbai – 400019, Tel: 2409 5792 Email: smesedu@gmail.com

#### CERTIFICATE OF APPRECIATION

AKANKSHA 2020 – Intercollegiate Onl