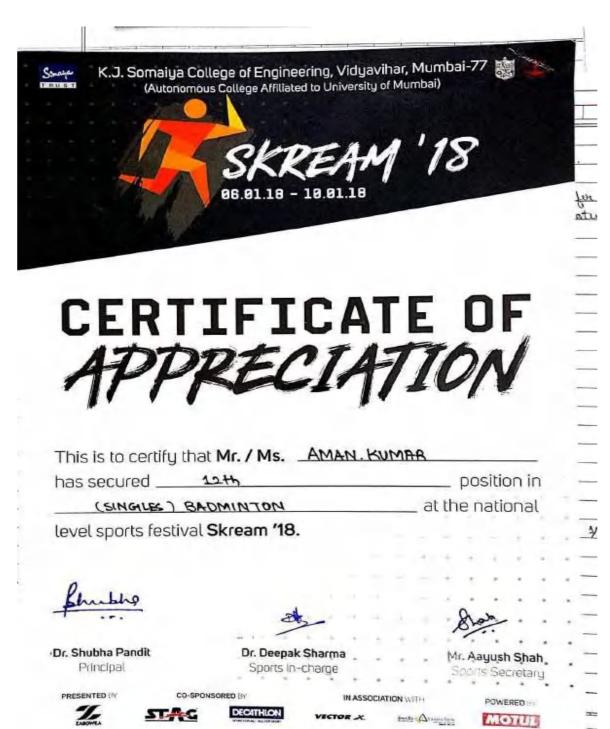

|



#### Institute of Technology

(Affiliated to University of Mumbai, Approved by AICTE & Recognized by Govt. of Maharashtra)





This is to certify that Mr/Ms. VANSHIKA DANG!
has participated in THROWBALL TOURNAMENT at Skream '19
as a student of VESIT, Claudrum.





Se Shubha

Dr. Shubha Pandit PRINCIPAL



#### Institute of Technology





#### Institute of Technology

(Affiliated to University of Mumbai, Approved by AICTE & Recognized by Govt. of Maharashtra)

Academic Year: 2017-18





#### Institute of Technology





### Institute of Technology

(Affiliated to University of Mumbai, Approved by AICTE & Recognized by Govt. of Maharashtra)



#### CERTIFICATE

(from the present Guru)

I certify that **Shri Vignesh Ramakrishnan** has been undergoing training under me in the field of playing Carnatic Classical music on the mandolin with me for a total period of 15 (fifteen) years.

I further certify that the applicant, **Shri Vignesh Ramakrishnan**, has the potential and the talent to pursue advanced training in the field applied for under the Scheme of grant of Scholarships to Young Artistes.

Signature of Guru

Mandolin Suresh Kumar

Dated: 26 November 2017





### Institute of Technology





#### Institute of Technology

(Affiliated to University of Mumbai, Approved by AICTE & Recognized by Govt. o