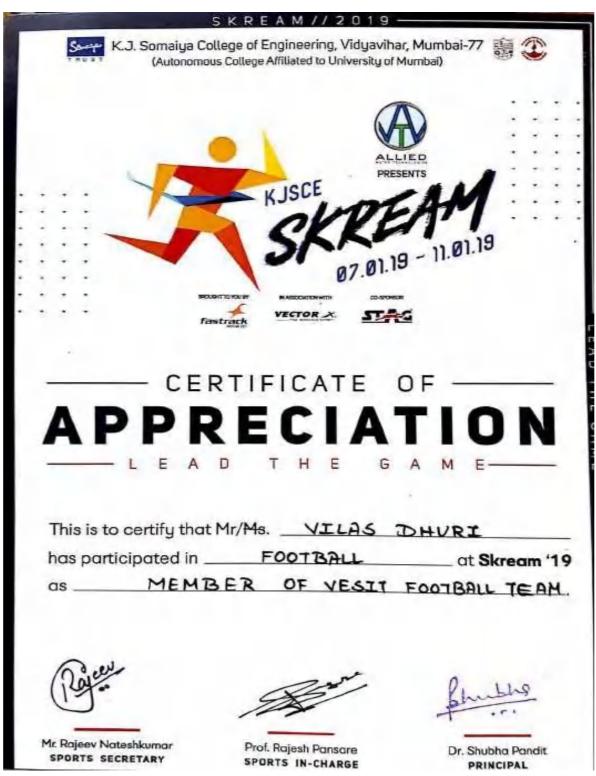

### Institute of Technology

(Affiliated to University of Mumbai, Approved by AICTE & Recognized by Govt. of Maharashtra)

Academic Year: 2018-19

| Reliance YOUTH SPORTS |            |                                             |                      | P Resident |
|-----------------------|------------|---------------------------------------------|----------------------|------------|
|                       | Certif     | icate of A                                  | <b>Jarticipation</b> |            |
|                       | Ť          | his certificate is                          | presented to         |            |
|                       | VILA       | S U. DHU                                    | RI                   |            |
| from _                | VESIT      |                                             | for his/her particip | ation in   |
|                       | Reliance l | Foundation Colle                            | ge Football 2018-19  |            |
|                       | in the     | 0-23                                        | category.            |            |
|                       |            | 787x                                        |                      |            |
|                       |            | SUNDAR R.<br>Directo<br>Reliance Foundation | 6                    |            |